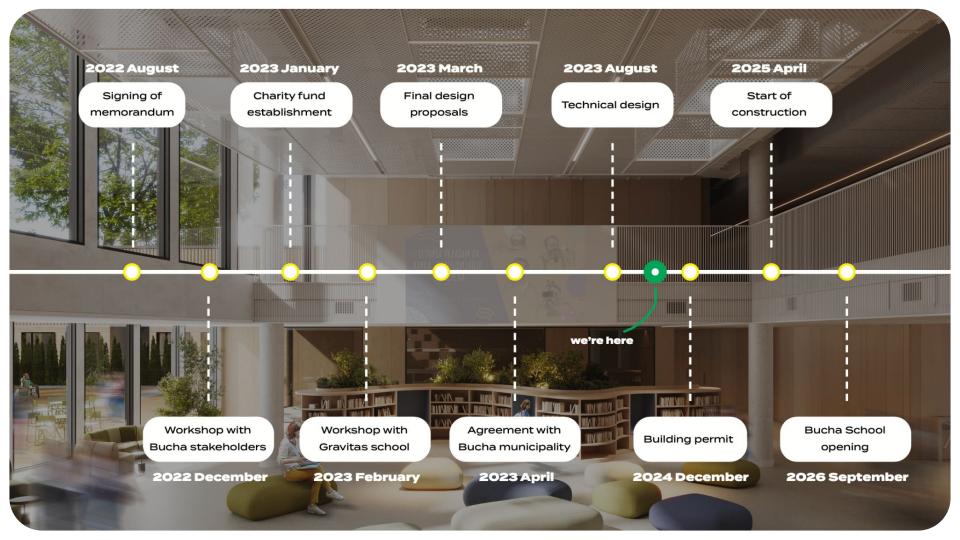

# Key developments update

### Developments in June-August 2024

- Technical design is completed and submitted for expertise
- Geological and de-mining survey was completed for a 2.5 ha land plot on which the school will be constructed
- School technical design received the highest A energy class <u>certificate</u>
- The school project was placed on DREAM platform
- The Support Fund for Bucha School has completed the audit for FY2O23. Full report is available <u>here</u>
- The Fund was vetted by GlobalGiving and started fundraising campaign on the <u>platform</u>.

## Preparation for Construction

Stage P documentation has been finalised and submitted for expertise. It is a final stage before submission of the documents for construction permit.

Project has been adjusted to completion in two commissioning stages in order to provide a faster access for those in need: I stage - Shelter and Kindergarten II stage - Primary & Secondary School